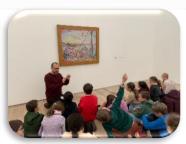

#### **Elementary:**

Fondation Beyeler: express the emotions aroused by the paintings, then take part in a creative workshop.