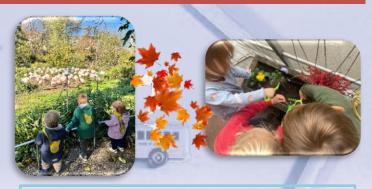

# "Discover Switzerland through nature"

Kindergarten children have been learning about the Swiss mountains and the animals that live there, such as the marmot...

... as well as the variety of vegetation present: deciduous trees in the plains and mid-mountains, and conifers at higher altitudes.

### The Pupils and their activities

For Halloween, special activities were organized and a themed snack was prepared.

To make the most of the beautiful autumn days, a number of outings were organized.