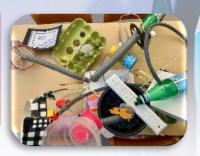

### **Kindergarten:**

<u>Tinguely Museum:</u> discover the megastructures, then take part in a workshop to build your own machine.