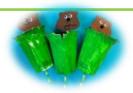

# "Discover Switzerland through nature"

Kindergarten children have been learning about the Swiss mountains and the animals that live there, such as the marmot...

... as well as the variety of vegetation present: deciduous trees in the plains and mid-mountains, and conifers at higher altitudes.