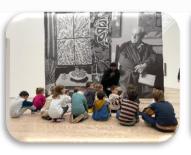

#### **Elementary:**

Fondation Beyeler: express the emotions aroused by the paintings, then take part in a creative workshop.