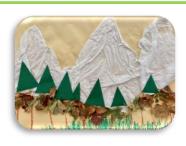

# "Discover Switzerland through nature"

Kindergarten children have been learning about the Swiss mountains and the animals that live there, such as the marmot...

... as well as the variety of vegetation present: deciduous trees in the plains and mid-mountains, and conifers at higher altitudes.