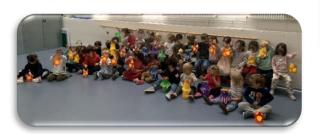

### Saint Martin

For Saint Martin's Day, some kindergarten classes paraded through the school corridors.

The children also made lanterns and shared a snack around a collectively made cake.